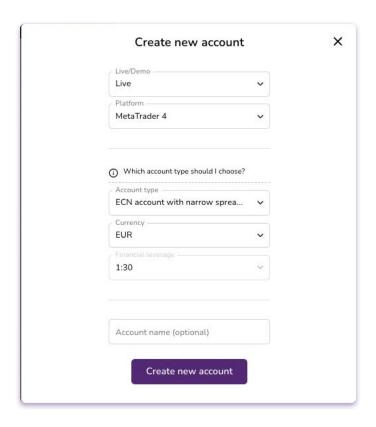

# Creating another MT4 live trading account

In the "Platform" box, select MetaTrader4. We will open your new account within I business day. Once it is approved, we will send you an email with your login details.