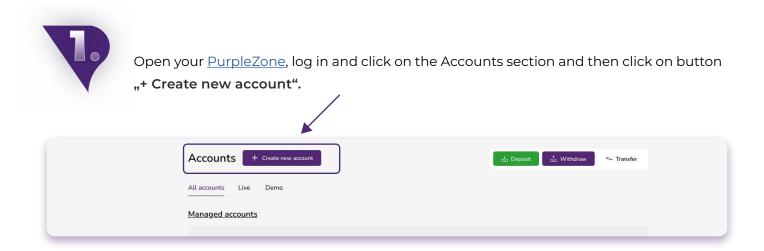

# Creating another MT4 live trading account

In the "Platform" box, select MetaTrader4. We will open your new account within I business day. Once it is approved, we will send you an email with your login details.